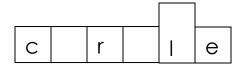

# H. Fill in the blanks with the suitable answer.

( 10 marks)

e.g. 1.

2.

3.

4.

#### D. Fill in the blanks with the suitable answer.

- 1. Circle
- 2. Square
- 3. Triangle