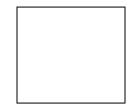

# H. Fill in the blanks with the suitable answer.

( 10 marks)

e.g. 1.

2.

3.

4.

#### D. Fill in the blanks with the suitable answer.

- 1. Circle
- 2. Square
- 3. Triangle