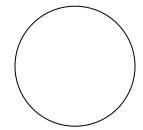

# H. Fill in the blanks with the suitable answer.

( 10 marks)

e.g. 1.

2.

3.

4.

#### D. Fill in the blanks with the suitable answer.

- 1. Circle
- 2. Square
- 3. Triangle