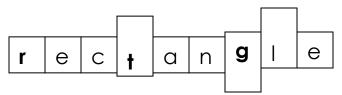

# H. Fill in the blanks with the suitable answer.

( 10 marks)

e.g. 1.

2.

3.

4.

#### D. Fill in the blanks with the suitable answer.

- 1. Circle
- 2. Square
- 3. Triangle