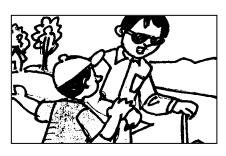

- 8 A The blind man is helping the boy to cross the road.
  - B The boy is helping the blind man to cross the road.
  - C They are walking along the road.

- A They are playing netball at the park.
  - B They are playing badminton in the hall.
  - C They are playing football at the school field.