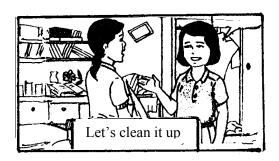

- 15. A Is this your study room?.
  - B The room is in a mess.
  - C I don't have a broom.
  - D I wonder who did this?