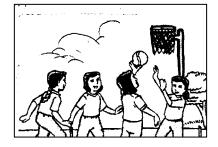

- 10 A Azizah is bandaging her knee.
  - B Azizah is pouring water on her knee.
  - C Azizah is applying some medicine to the cut on her knee.