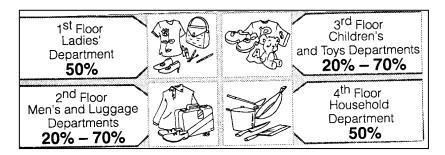

Questions 36-40

Study the advertisement below . Then choose the **best answers**.

Lihat iklan di bawah dengan teliti. Kemudian,pilih jawapan yang terbaik.

# Great Discounts RAINBOW PLAZA

31<sup>st</sup> May 2007 9.00 a.m. till 9.00 p.m.

All items will be sold at a discount of between 20% - 70%

Rainbow plaza is having a fashion show at 8.00p.m. Join us and do not miss the chance to pick some **bargains** on the way.

- This passage is
  - A a page from a diary
  - B an essay in a magazine
  - C a story told by a friend
  - D an advertisement
- The sale will be held for
  - A 10 hours
  - B 12 hours
  - C 24 hours
  - D 18 hours
- 38. What can you see at 8.00 p.m.?
  - A A variety show
  - B A fashion show
  - C A grand sale
  - D A cinema show
- Which of this is not mentioned in the passage?
  - A Stationary
  - B Clothing
  - C Footwear
  - D Household
- The word 'bargains' in the last line means
  - A attractive items
  - B expensive goods
  - C discount prices
  - D good buys