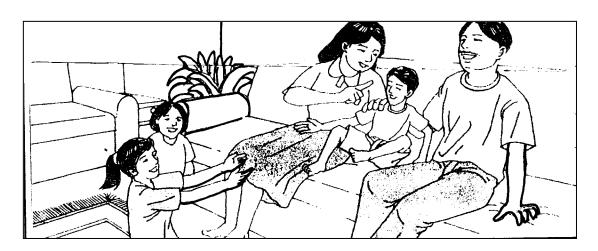

#### SECTION D

Questions 26-30

Look at the picture carefully .Based on the picture and the passage given, choose the **best** answer to fill in the blanks.

Lihat gambar dengan teliti. Isi tempat kosong dengan jawapan yang **terbaik** berdasarkan gambar dan petikan yang diberi. .

This is Encik Karim's family. They \_\_\_\_\_(26)\_\_\_\_\_ two daughters and a son.

Salina , the eldest , is 140 cm \_\_\_\_\_(27)\_\_\_\_ . Lokman , \_\_\_\_(28)\_\_\_\_

only boy , is the youngest . \_\_\_\_\_(29)\_\_\_\_ is quite thin . Salbiah , the second \_\_\_\_\_(30)\_\_\_\_ the family, is seven years old.

| 26 | A have | B has | C having |
|----|--------|-------|----------|
|----|--------|-------|----------|

27 A tall B tallest C taller

28 A a B is C the D was

29 A She B He C They D We

30 A under B on C in D below