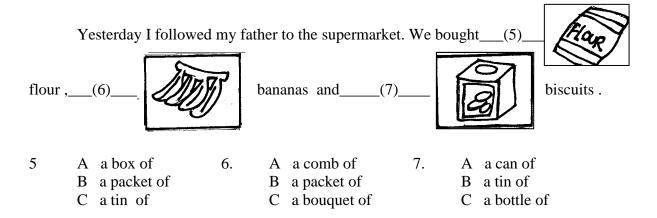

- 8 A The blind man is helping the boy to cross the road.
  - B The boy is helping the blind man to cross the road.
  - C They are walking along the road.

- A They are playing netball at the park.
  - B They are playing badminton in the hall.
  - C They are playing football at the school field.