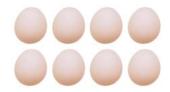

#### G Choose the correct answer.

- 21 How many eggs are there?
  - A eight
  - B nine
  - C ten
- 22 9 4 =
  - A 4
  - B 5
  - C 8
- **23** 7 + 3 =
  - A 8
  - B 9
  - C 10
- 24 Add 5 and 1 equals.
  - A 3
  - B 4
  - C 6
- 25 4 + = 9