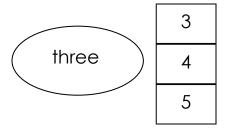

### C Macth the correct answer.

7

5

8

8

9

- D Circle the correct answer.
- 10 Circle the total answer of milks given below.

3 5 7