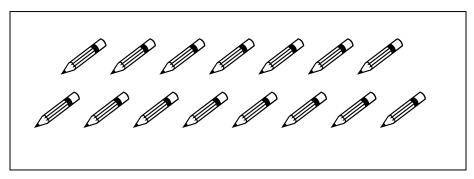

#### 4 Colour the correct answer

5 Count and circle the correct answer

|--|

- B Fill in the blank with the correct anwer.
- 6 Write the missing number

015/1 SULIT