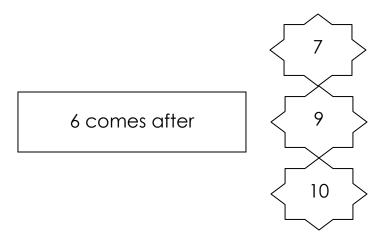

### C Macth the correct answer.

7

5

8

8

9

- D Circle the correct answer.
- 10 Circle the total answer of milks given below.

3 5 7