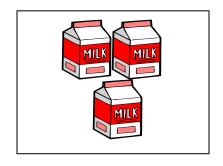

### C Macth the correct answer.

7

5

8

8

9

- D Circle the correct answer.
- 10 Circle the total answer of milks given below.

3 5 7