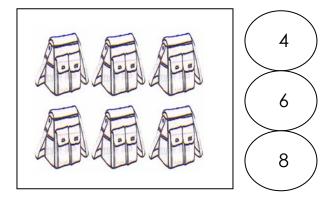

- A Choose the correct answer.
- 1 Count and colour the correct answer.



2 Read and circle the correct numeral.



3 Underline the correct number words.



| fifteen | fifty | fifty-five |
|---------|-------|------------|
|---------|-------|------------|

015/1 SULIT

#### 4 Colour the correct answer



5 Count and circle the correct answer



|--|

- B Fill in the blank with the correct anwer.
- 6 Write the missing number

015/1 SULIT

### C Macth the correct answer.

7

5

8

8

9



- D Circle the correct answer.
- 10 Circle the total answer of milks given below.





3 5 7

11 1 less than 3 is (2,4,6)

015/1

## E Write the correct answer given.

**12** Add 3 and 0 is (3, 4, 5)

**13** 9 - 2 = (6,7,8)

**14** 3 + 5 = (8,9,10)

15 5 take away 3 is (1,2,3)

**16** 8 - 4 = (3,2,1)

### F Match the correct answer.

17 6 + 2

18 4 - 2

**19** 9 - 5

20 0 + 9