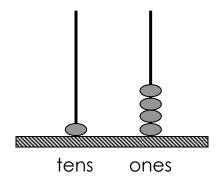

#### 4 Colour the correct answer

5 Count and circle the correct answer

|--|

- B Fill in the blank with the correct anwer.
- 6 Write the missing number

015/1 SULIT

### C Macth the correct answer.

7

5

8

8

9

- D Circle the correct answer.
- 10 Circle the total answer of milks given below.

3 5 7